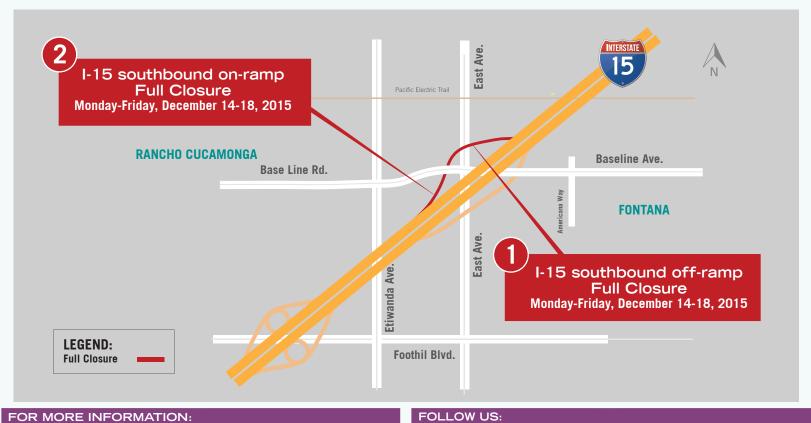

### WHERE

- I-15 southbound off-ramp
- I-15 southbound on-ramp

Motorists and pedestrians should use caution while traveling through work zones near barricades and equipment. Thank you for your patience and support during this improvement project. Please adhere to all posted signage in the construction zone and always remember to... SLOW FOR THE CONE ZONE.